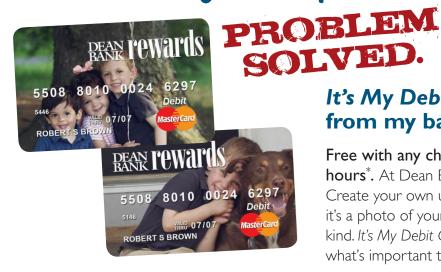

# I want my own photo on my debit card!

## It's My Debit Card from my bank... Dean Bank!

Free with any checking account. QUICK ISSUE within 24 hours\*. At Dean Bank, it's not just customized. It's personalized. Create your own unique debit card that's all your own. Whether it's a photo of your kids, your pets or what makes you one of a kind. It's My Debit Card from Dean Bank lets you stay close to what's important to you!

Also, please know that the Dean Bank logo, card number, card owner name, date of expiration and Debit MasterCard® logo will be printed over your photo (as shown above)